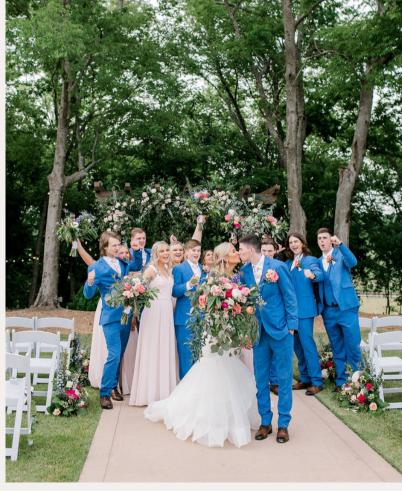

## Our 1 and Only Package:

- Exclusive access to the 4,600 square foot climate controlled Magnolia Ballroom and grounds from Friday at 10 am until Sunday at 10 AM.
- Catering prep kitchen with commercial 500 lb. ice machine, refrigerator, warming cabinet, and stainless double sink. Cooking on site is not permitted.
- Indoor restrooms (ADA compliant)
- 12' x 12' stage
- Custom built mobile bar (Beer and wine only. Bartender required)
- Use of the Bethany Cottage for the Bride
- Use of the Gaultney House for the Groom
- Lighted and landscaped pathway from parking area to the Magnolia Ballroom
- Three outdoor ceremony locations
- Ceremony and Reception seating for up to 200 guest
- Use of 60" round, farmhouse, bistro, and card tables (linens included)
- Two arbor options
- One chandelier for Terrace area
- Set up and break down of arbor, tables, and chairs for event
- Access to the venue grounds for photos
- Large parking area with parking attendants to direct guests
- Outdoor area for lawn games
- Unlimited access to King B Farm by appointment
- Rehearsal dinner for up to 50 guests on Friday (Set up of tables and chairs only.
   Catering not included)
- Overnight stay in <u>both</u> houses Friday and Saturday night