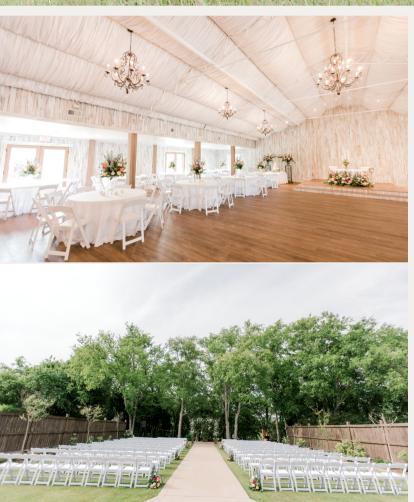

## Our 1 and Only Package:

- Exclusive access to the 4,600 square foot climate controlled Magnolia Ballroom and grounds from Friday at 10 am until Sunday at 10 AM.
- Catering prep kitchen with commercial 500 lb. ice machine, refrigerator, warming cabinet, and stainless double sink. Cooking on site is not permitted.
- Indoor restrooms (ADA compliant)
- 12' x 12' stage
- Custom built mobile bar (Beer and wine only. Bartender required)
- Use of the Bethany Cottage for the Bride
- Use of the Gaultney House for the Groom
- Lighted and landscaped pathway from parking area to the Magnolia Ballroom
- Three outdoor ceremony locations
- Ceremony and Reception seating for up to 200 guest
- Use of 60" round, farmhouse, bistro, and card tables (linens included)
- Two arbor options
- One chandelier for Terrace area
- Set up and break down of arbor, tables, and chairs for event
- Access to the venue grounds for photos
- Large parking area with parking attendants to direct guests
- Outdoor area for lawn games
- Unlimited access to King B Farm by appointment
- Rehearsal dinner for up to 50 guests on Friday (Set up of tables and chairs only.
   Catering not included)
- Overnight stay in <u>both</u> houses Friday and Saturday night